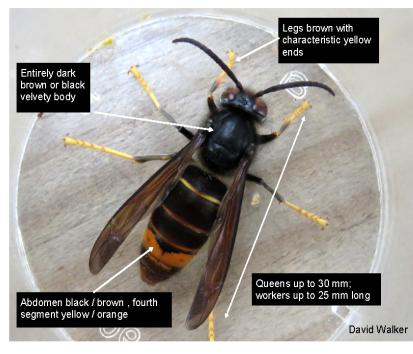

ped legs. Smaller than the native European Hornet.

Introduced to France in 2004 where it has spread rapidly. A number of sightings have been recorded in the UK since 2016. High possibility of introduction through, for example, soil associated with imported plants, cut flowers, fruit, garden items (furniture, plant pots), freight containers, in vehicles, or in/on untreated timber. The possibility that it could fly across the Channel has not been ruled out.

A highly aggressive predator of native insects. Poses a significant threat to honey bees and other pollinators.

Do not disturb an active nest. Members of the public who suspect they have found an Asian Hornet should report it with a photo using the details provided in the red box at the top of this ID sheet.



## **Key ID Features**





Do you have any photos of local events or groups in action? If so can you please forward them along with a few words to <u>pbarnes20@icloud.com</u>



Out & About..

#### LYMINGE THEN AND NOW

Our monthly look at how Lyminge has changed over the years, with thanks to Lyminge Historical Society.



The view on the left dates to some time around the first decade of the 20th Century, so after 120 years, we can see that the view up Canterbury Road towards Yewtree Cross in the direction of Elham is substantially the same. The most obvious change is the loss of the windmill, which was removed in 1920 after it became dilapidated, but otherwise all the visible houses are still there. Fernbank, the white house on the left projecting in front of Robus Terrace suffered extensive fire damage some