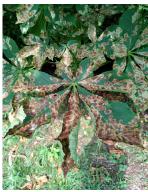

Milk now safely packed in my backpack I pass back through the gate from the road and take a slight diversion to my right to examine the horse chestnut trees, where conkers are already well formed. These trees, which were first introduced to the UK from Turkey in the late 16th century, can grow to forty metres in height and live for up to three hundred years. This particular mature tree has rusty coloured spots on its palmate leaves, like fallen piles of coins, which are caused by the horse chestnut leaf miner which is the larvae of the moth *Cameraria ohridella*, and will eventually weaken the tree. Ducking under the low outer branches I enter the dappled shade of the tree – a huge circular space surrounding the sturdy trunk, the tree