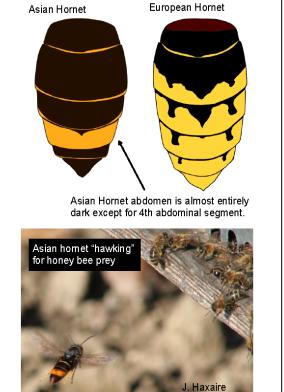

d legs. Smaller than the native European Hornet.

Introduced to France in 2004 where it has spread rapidly. A number of sightings have been recorded in the UK since 2016. High possibility of introduction through, for example, soil associated with imported plants, cut flowers, fruit, garden items (furniture, plant pots), freight containers, in vehicles, or in/on untreated timber. The possibility that it could fly across the Channel has not been ruled out.

A highly aggressive predator of native insects. Poses a significant threat to honey bees and other pollinators.

Do not disturb an active nest. Members of the public who suspect they have found an Asian Hornet should report it with a photo using the details provided in the red box at the top of this ID sheet.



## **Key ID Features**





Do you have any photos of local events or groups in action? If so can you please forward them along with a few words to <u>pbarnes20@icloud.com</u>



Out & About..

#### LYMINGE THEN AND NOW

Our monthly look at how Lyminge has changed over the years, with thanks to Lyminge Historical Society.



The view on the left dates to some time around the first decade of the 20th Century, so after 120 years, we can see that the view up Canterbury Road towards Yewtree Cross in the direction of Elham is substantially the same. The most obvious change is the loss of the windmill, which was removed in 1920 after it became dilapidated, but otherwise all the visible houses are still there. Fernbank, the white house on the left projecting in front of Robus Terrace suffered extensive fire damage some ye