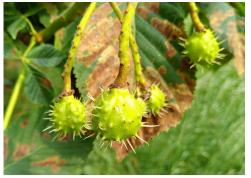

Milk now safely packed in my backpack I pass back through the gate from the road and take a slight diversion to my right to examine the horse chestnut trees, where conkers are already well formed. These trees, which were first introduced to the UK from Turkey in the late 16th century, can grow to forty metres in height and live for up to three hundred years. This particular mature tree has rusty coloured spots on its palmate leaves, like fallen piles of coins, which are caused by the horse chestnut leaf miner which is the larvae of the moth *Cameraria ohridella*, and will eventually weaken the tree. Ducking under the low outer branches I enter the dappled shade of the tree – a huge circular space surrounding the sturdy trunk, the tree