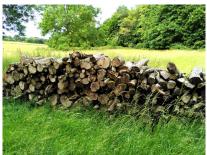

acting as an enormous parasol, reminding me of meals in central France with friends, a long table set out in the cool shade of a similarly large tree. Butterflies rise before me – mainly meadow browns and a few large whites. A pile of old logs, carefully stacked, their ends resembling a dry

stone wall. Mounds of almost bare earth, remnants of anthills. Another store of logs, triangular and haphazard. I find a perching place to sit and scribble some notes, listening to the sounds around me – wind in the sycamore trees, a calling crow, sheep in the distance. Three sheep stand a short distance away, keeping an eye on me with suspicion or expectation, I'm unsure which.