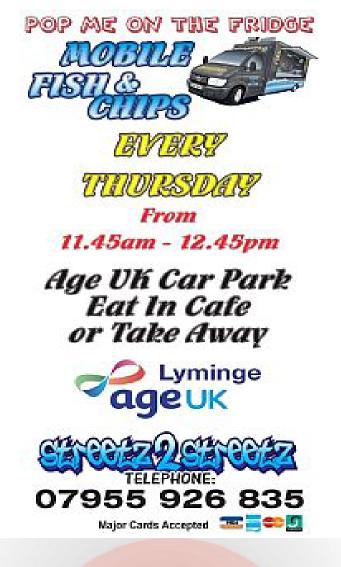

sults in due course but in Lyminge Parish the interactive map shows that 19 people submitted 24 counts, with 514 butterflies reported. Top of the species list was Red Admiral with 111 butterflies counted, followed by Gatekeeper (87), Meadow Brown (77), Peacock (48) and Small White (39). Other species reported include Marbled White, Large



White, Speckled Wood, Small Copper and Holly Blue.

# Do you need some hedge plants or tree whips this autumn/winter?

As we have done for the last few years we will be sourcing young native tree whips this autumn/winter for planting around the Parish. If you have ideas of where would be good places for planting hedges or trees, or if you would like to have some for your own hedge or property, please contact us on tony.king@lymingeparishcouncil.org.uk



Freshly Prepared Breakfasts & Light Lunches Home Baked Cakes Vintage Afternoon Teas Coffees Teas Takeaway Available

Private Functions

Open Tuesday to Saturday 9am to 3pm Dog Friendly

THE COFFEE CABIN TEA ROOM LTD. CANTERBURY ROAD, LYMINGE, KENT. CT18 8HU. 01303 864222 Instagram @thecoffeecabintearoomltd Find us on Google Maps



Elevate Your Space with 20 Years of Expertise

Services Tailored to your Specification

Internal & External Work

Paper Hanging

Domestic & Commercial Undertaken

Peace of Mind - Fully Insured

Competitive Rates - Top-notch service at affordable prices

Free Quotations: Get a clear understanding of costs with no-obligation quotes.

🗞 07891743740 🛷 sholbrookdecorating@gmail.com



**The George Inn** Stone Street CT4 6DF

## Every Tuesday 8.30pm and Thursday 8.1