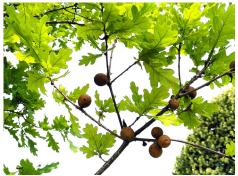

trees bordering the cut grass meadow, young cobnuts have formed in groups of four, tucked in amongst the leaves. Walking along the edge of Sibton Park cricket ground, a young oak is staked, its leaves a fresh bright green but hanging amongst them is a cluster of oak marble galls, a woody growth created by the gall wasp to protect its larvae. This wasp was introduced to this country in the 19th century due to the high tannin content of its gall, which was used in the leather tanning industry.